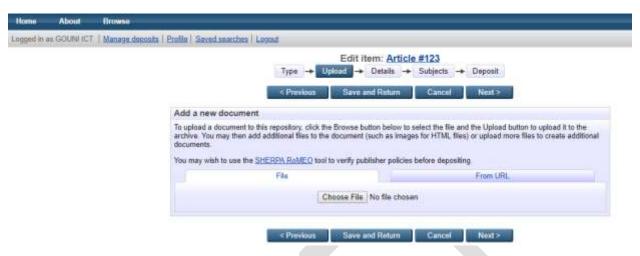

## Depositing Items – (uploading publications, articles, thesis and projects)

1. Click on Login Enter your username and password. Click on "login"

- 4. Click on Next -
- 5. Choose document location: if the document is located on your computer Click on Choose File select the location, wait for the document to upload, click next. If the

document is location online Click on "From URL" Enter the document link and click on upload.

- 6. Click on Next and add documents Details
- 7. Enter Title, Abstract, Creators (Author), Divisions, Publication details, If article is not yet published, select unpublished from the options.
- 8. Click on next and add subject category