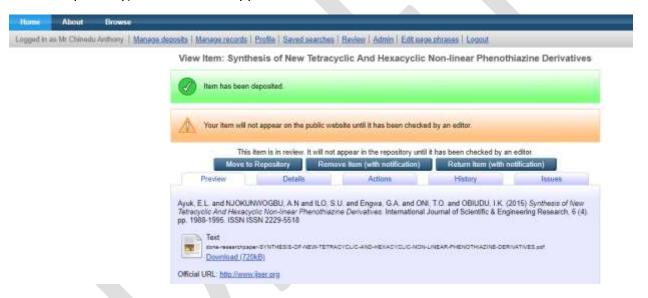

9. Click on next, Read the Repository Terms and conditions before Clicking on "DEPOSITE ITEM NOW"

10. On successful Submission your item will not appear on the public website (GOUNI Repository) until an editor approves it.

This manual is under development. For enquires or suggestion, Visit: GOUNI ICT UNIT help desk office last floor computer building or email <a href="mailto:chinedu@gouni.edu.ng">chinedu@gouni.edu.ng</a> Mobile: 08068820118