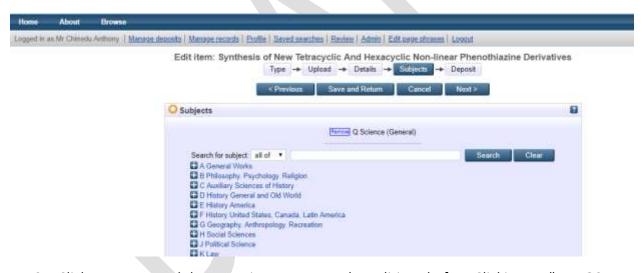

document is location online Click on "From URL" Enter the document link and click on upload.

- 6. Click on Next and add documents Details
- 7. Enter Title, Abstract, Creators (Author), Divisions, Publication details, If article is not yet published, select unpublished from the options.
- 8. Click on next and add subject category

9. Click on next, Read the Repository Terms and conditions before Clicking on "DEPOSITE ITEM NOW"

10. On successful Submission your item will not appear on the public website (GOUNI Repository) until an editor approves it.