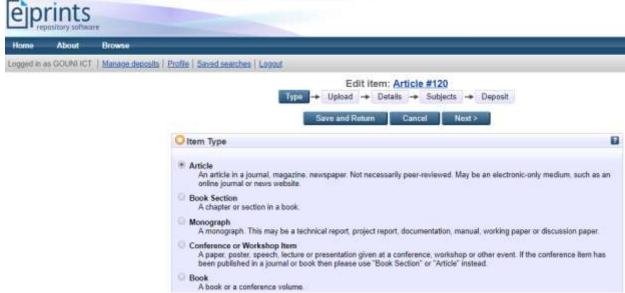

## Depositing Items – (uploading publications, articles, thesis and projects)

1. Click on Login Enter your username and password. Click on "login"

- 4. Click on Next -
- 5. Choose document location: if the document is located on your computer Click on Choose File select the location, wait for the document to upload, click next. If the

document is location online Click on "From URL" Enter the document link and click on upload.

- 6. Click on Next and add documents Details
- 7. Enter Title, Abstract, Creators (Author), Divisions, Publication details, If article is not yet published, select unpublished from the options.
- 8. Click on next and add subject category