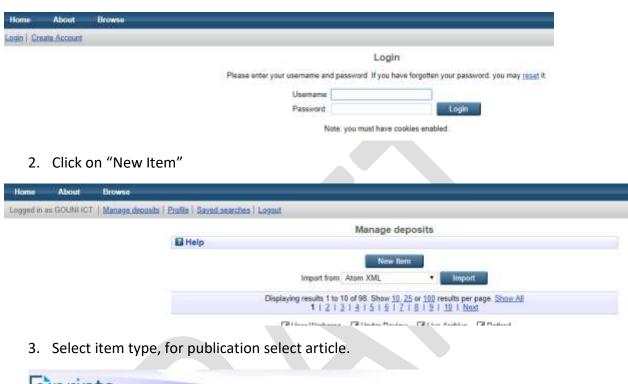

## Depositing Items – (uploading publications, articles, thesis and projects)

1. Click on Login Enter your username and password. Click on "login"

- 4. Click on Next -
- 5. Choose document location: if the document is located on your computer Click on Choose File select the location, wait for the document to upload, click next. If the