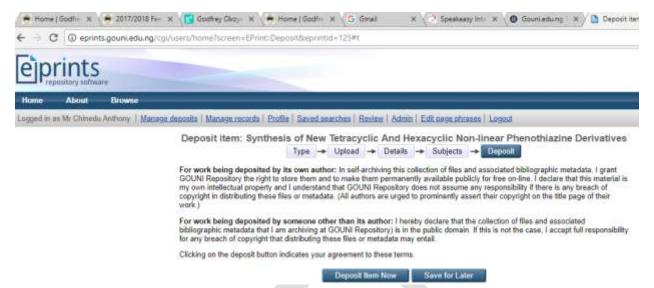

9. Click on next, Read the Repository Terms and conditions before Clicking on "DEPOSITE ITEM NOW"

10. On successful Submission your item will not appear on the public website (GOUNI Repository) until an editor approves it.