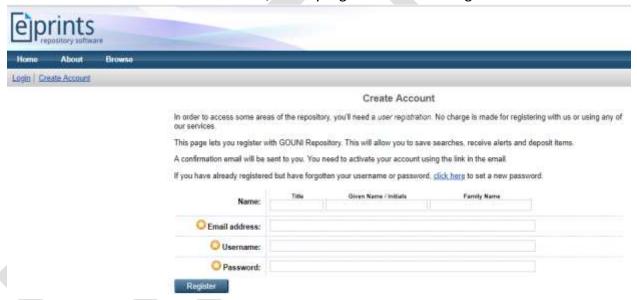

## **GETTING STARTED - Creating Account**

- 1. Visit: www.gouni.edu.ng Click on GOUNI Repository
- 2. First time user -Click on Create Account, already registered Click on Login

- 3. Enter your Name, Email address, username and password: Click on Register, a confirmation email will be sent to you. You have to activate your account using the link in the email.
- 4. Check your email address for the activation link, click on the link to activate your repository account. Note: If the link is not in your inbox, check your spam mail
- On successful activation login with your username and password you just created.